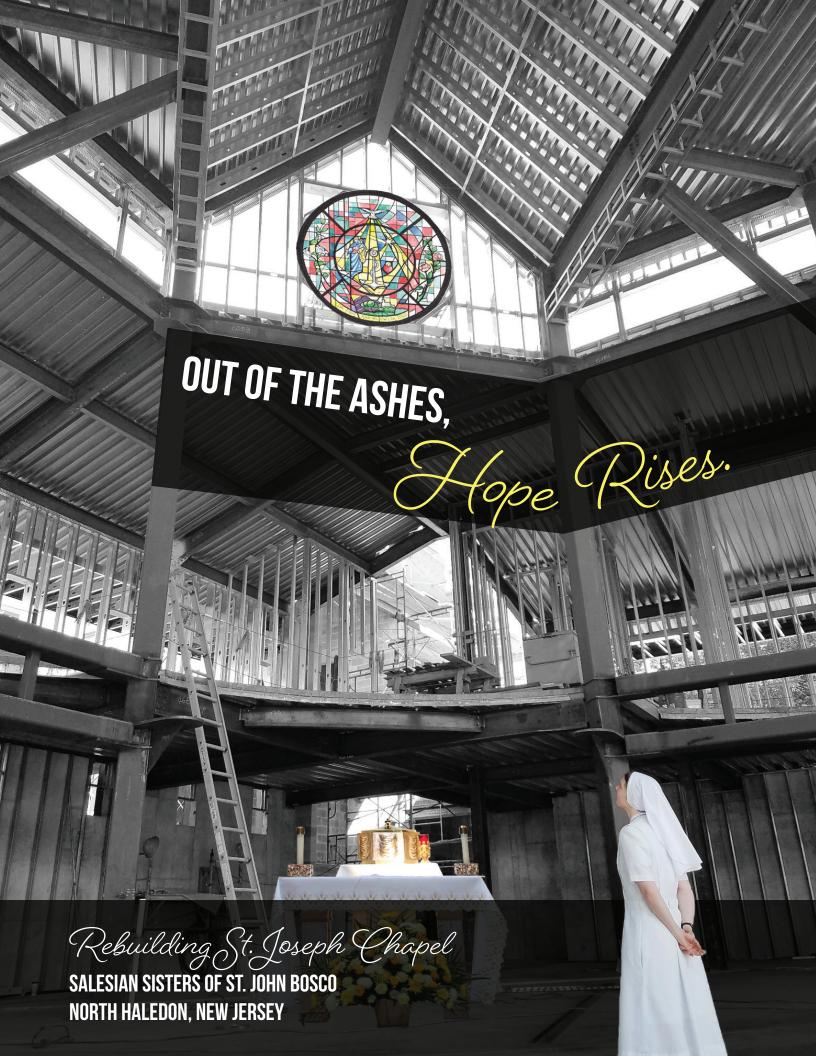

Dearest Friend,

The joy each of us felt in April 2016 at the blessing of our beautifully renewed St. Joseph Chapel was unexpectedly silenced by the devastating fire that struck our chapel just two years later, on May 18, 2018.

Amid the shock and sorrow, we received an outpouring of love, support and donations, which encouraged us to pick up again, and in faith, rebuild our beloved St. Joseph Chapel.

After many agonizing hours, meetings, consultations, etc., we knew our new chapel could not be the same. We needed to be ADA compliant, adding an elevator, public restrooms, two confessionals, and a large narthex for gatherings.

By the fall of 2019, the site was cleared and construction began. All moved along smoothly until January 2020 when the COVID-19 pandemic began to spread, impacting supplies and putting a halt to all but essential construction.

Precious months were lost, original costs began to skyrocket, prices almost doubled for steel, cement, wood, etc.! We knew that the insurance money, which we received to replace exactly what we had, would never cover the increased costs caused by COVID-19. **Nothing would be left to cover essential furnishings and liturgical items.** Only the faith and generosity of our friends will enable us to provide the necessary items found on the enclosed list.

We look forward to sharing our joy with you again as the new St. Joseph Chapel is expected to be completed in the Spring of 2022. In presenting our needs to you, I can hear my mother saying, "Money doesn't grow on trees!" She was so right! I do believe, however, that it grows out of **many sacrifices**, hard work, and of course, FAITH. As you consider giving a lasting gift in honor/memory of a loved one, feel me, together with all the Sisters, close to you as we offer our prayers of profound thanksgiving.